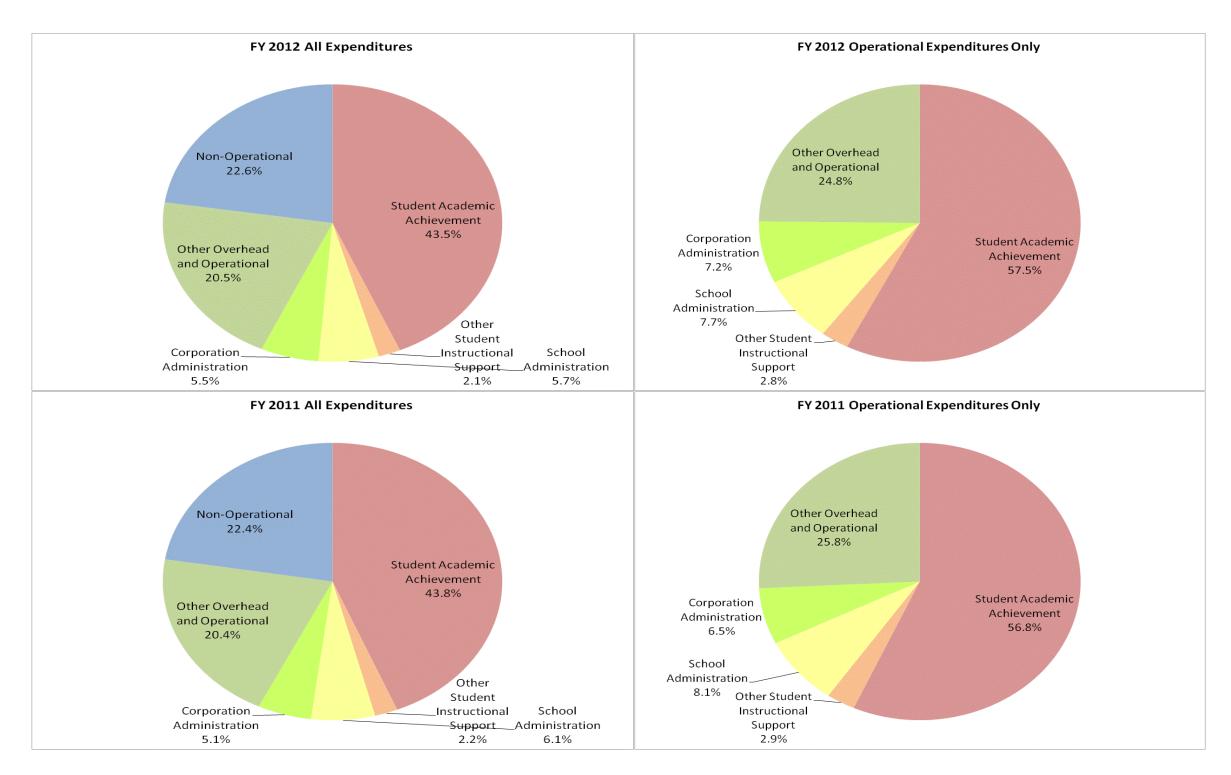

### Mill Creek Community Sch Corp (3335)

|                                | FY           | ′06 % of Total |              | FY09 % of Total | FY           | 11 % of Total | FY           | 12 % of Total |
|--------------------------------|--------------|----------------|--------------|-----------------|--------------|---------------|--------------|---------------|
| Student Instructional Category | FY 2006      | Exp            | FY 2009      | Exp             | FY 2011      | Exp           | FY 2012      | Exp           |
| Student Academic Achievement   | \$6,914,992  | 30.2%          | \$7,591,438  | 47.8%           | \$6,246,345  | 43.8%         | \$6,565,543  | 43.5%         |
| Student Instructional Support  | \$1,154,018  | 5.0%           | \$1,192,829  | 7.5%            | \$1,178,870  | 8.3%          | \$1,187,281  | 7.9%          |
| Overhead and Operational       | \$3,279,224  | 14.3%          | \$3,666,996  | 23.1%           | \$3,643,616  | 25.5%         | \$3,932,610  | 26.0%         |
| Nonoperational                 | \$11,520,004 | 50.4%          | \$3,430,288  | 21.6%           | \$3,201,563  | 22.4%         | \$3,415,539  | 22.6%         |
| Grand Total                    | \$22,868,239 |                | \$15,881,551 |                 | \$14,270,394 |               | \$15,100,973 |               |

|                                                                        | FY 2006 | FY 2009 | FY 2011 | FY 2012 |
|------------------------------------------------------------------------|---------|---------|---------|---------|
| Student Instructional Expenditures (Academic Achievement plus Support) | 35.3%   | 55.3%   | 52.0%   | 51.3%   |